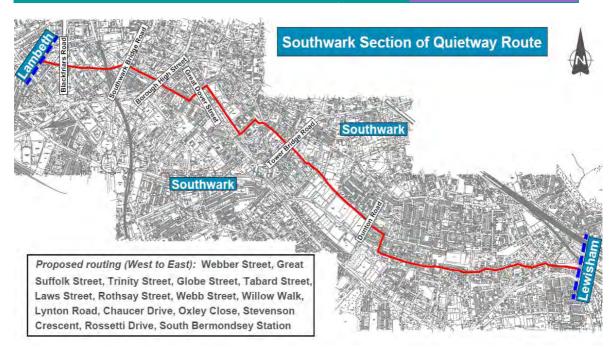

#### 1.2 Project and Objectives

1.2.1 This site forms part of a series of improvements along the route within Southwark that starts from South Bermondsey Station in the east and traversing local roads to The Cut in the west (see figure 2). The proposed schemes will not only improve accessibility and safety for cyclists, but also significantly improve the streetscape.

Figure 2: Southwark's section of Quietway Route

- 1.2.2 Quietways are a network of bike routes for less confident cyclists using residential streets with low traffic volumes. The routes are not just for current cyclists, but are for people who have always been put off cycling by the thought of sharing the road with high volumes of cars, vans, buses and lorries. Introducing Quietways forms an integral part of the Mayor of London's vision for cycling and the council's objective to significantly increase the number of residents using a cycling as their preferred mode of transport, particularly for local journeys.
- 1.2.3 The measures proposed in this consultation are part of the Council's ongoing commitment to make Southwark's streets safer and more accessible for all. The proposed measures will enhance the environment for all road users, reducing traffic speeds and improving pedestrian safety. Cycling proposals also have the added heath benefits of improving the environment through reducing carbon emissions and getting more people onto bikes which in turn enhances their fitness and heath.
- 1.2.4 The following measures were consulted upon to improve cycle safety and accessibility for Site H: