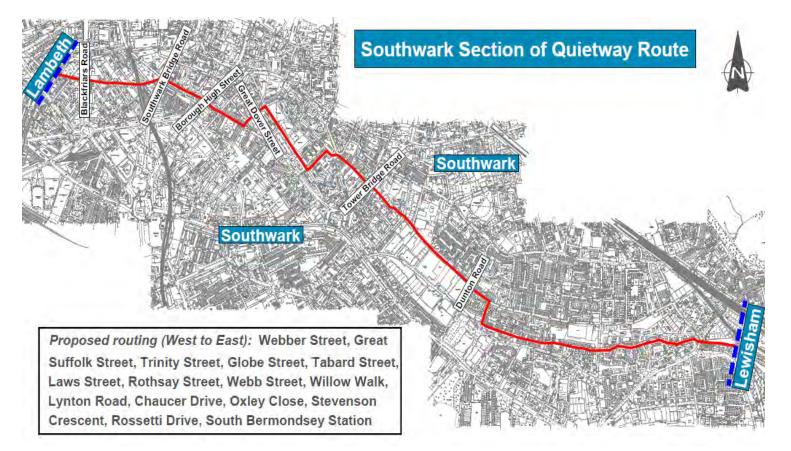

#### 1.2 Project and Objectives

1.2.1 This site forms part of a series of improvements along the route within Southwark that starts from South Bermondsey Station in the east and traversing local roads to The Cut in the west (see figure 2). The proposed schemes will not only improve accessibility and safety for cyclists, but also significantly improve the streetscape.

Figure 2: Southwark's section of Quietway Route

- 1.2.2 Quietways are a network of bike routes for less confident cyclists using residential streets with low traffic volumes. The routes are not just for current cyclists, but are for people who have always been put off cycling by the thought of sharing the road with high volumes of cars, vans, buses and lorries. Introducing Quietways forms an integral part of the Mayor of London's vision for cycling and the council's objective to significantly increase the number of residents using a cycling as their preferred mode of transport, particularly for local journeys.
- 1.2.3 The measures proposed in this consultation are part of the Council's ongoing commitment to make Southwark's streets safer and more accessible for all. The proposed measures will enhance the environment for all road users, reducing traffic speeds and improving pedestrian safety. Cycling proposals also have the added heath benefits of improving the environment through reducing carbon emissions and getting more people onto bikes which in turn enhances their fitness and heath.
- 1.2.4 The following measures were consulted upon to improve cycle safety and accessibility for Site H: