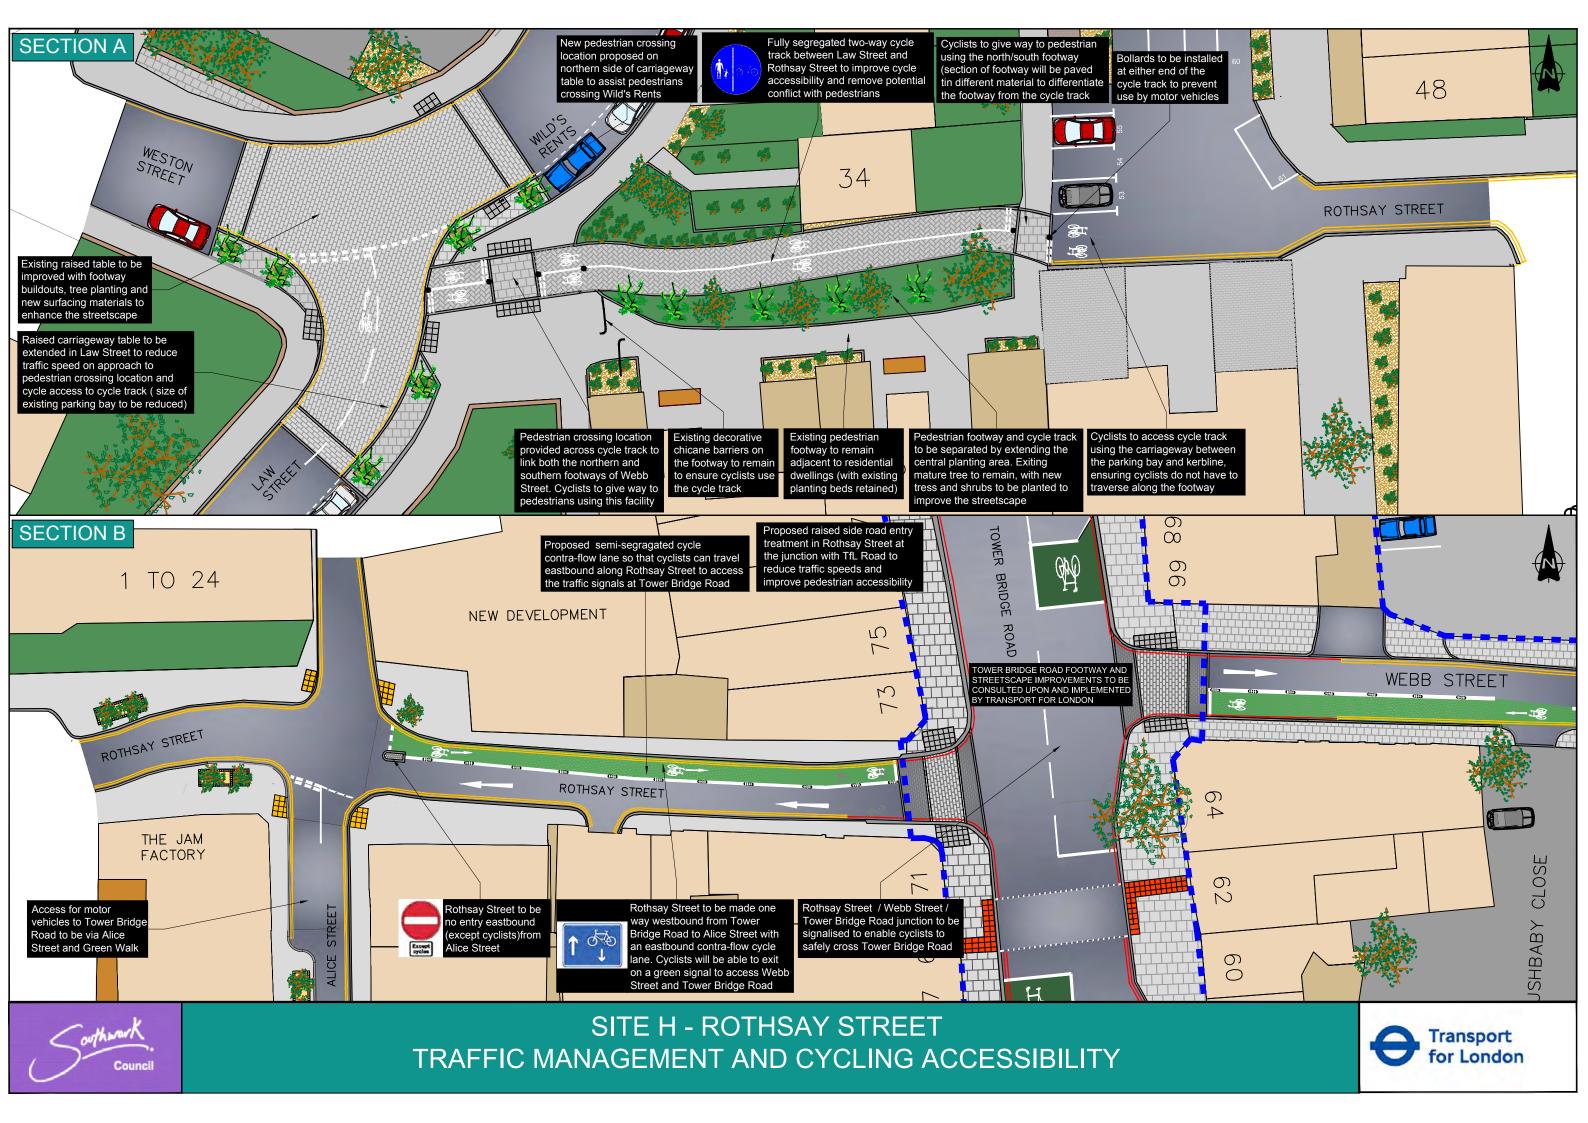

#### Section A

- Fully segregated cycle track between Rothsay Street and Law Street / Wilds Rents with existing pedestrian footway remaining in current location.
- Cycle track and footway to be separated by extension of central planting area. All existing mature trees to be retained.
- Existing raised carriageway table at junction of Wild's Rents / Weston Street / Law Street junction to be extended in Law Street to reduce traffic speeds and

assist cyclists accessing Rothsay Street. Carriageway table and surrounding footways to be repaved to improve the streetscape.

- Footways adjacent to the carriageway table to be built out with new tree
  planting introduced where possible to improve the streetscape. Wider
  footways will reduce traffic speeds and improve pedestrian accessibility.
- Law Street carriageway to be resurfaced and existing speed cushions to be converted to sinusoidal humps to improve the ride quality for cyclists using this section of the route.

#### Section B

- The junction of Tower Bridge Road / Rothsay Street / Webb Street is to be signalised as part of Transport for London's streetscape improvement scheme in Tower Bridge Road that has been consulted on separately.
- Rothsay Street to be one way westbound for general traffic from Tower Bridge Road to Alice Street. Cyclists will be able to travel eastbound and access Tower Bridge Road and Webb Street via a green traffic signal.
- Traffic in Rothsay Street and Alice Street will be able to access Tower Bridge Road via Green Walk.

(See Appendix A – Initial Scheme Design)

# What are the proposed changes? Section A

- Fully segregated cycle track between Rothsay Street and Laws Street / Wilds Rents with existing pedestrian footway remaining in current location.
- Cycle track and footway to be separated by extension of central planting area. All existing mature trees to be retained.
- Existing raised carriageway table at junction of Wild's Rents / Weston Street / Law Street junction to be extended in Law Street to reduce traffic speeds and assist cyclists accessing Rothsay Street. Carriageway table and surrounding footways to be repaided to improve the streetscape.
- Footways adjacent to the carriageway table to be built out with new tree planting introduced where possible to improve the streetscape. Wider footways will reduce traffic speeds and improve pedestrian accessibility.
- Law Street carriageway to be resurfaced and existing speed cushions to be converted to sinusoidal humps to improve the ride quality for cyclists using this section of the route.