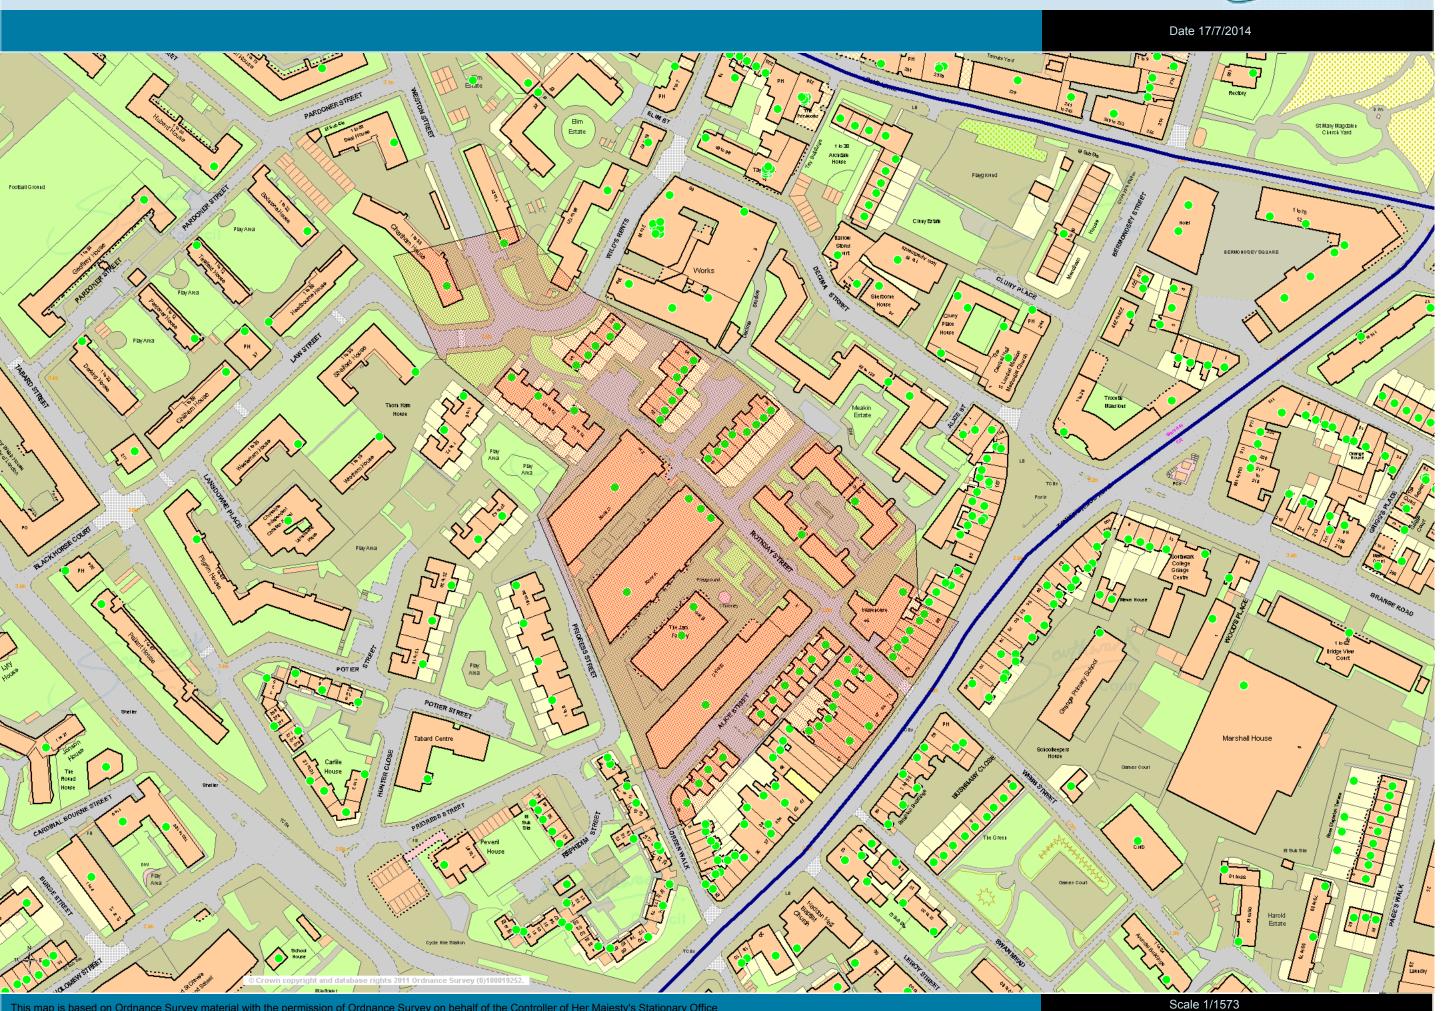

e resurfaced and existing speed cushions to be converted to sinusoidal humps to improve the ride quality for cyclists using this section of the route.

#### Section B

- The junction of Tower Bridge Road / Rothsay Street / Webb Street is to be signalised as part of Transport for London's streetscape improvement scheme in Tower Bridge Road that has been consulted on separately.
- Rothsay Street to be one way westbound for general traffic from Tower Bridge Road to Alice Street. Cyclists will be able to travel eastbound and access Tower Bridge Road and Webb Street via a green traffic signal.
- Traffic in Rothsay Street and Alice Street will be able to access Tower Bridge Road via Green Walk.





**Appendix C: Location Plan and Extents of Consultation** 

## **Site H - Consultation Area**







**Appendix D: List of Addresses within Distribution Area** 

| ORGANISATION                          | SAO<br>FLAT 502 BLOCK A                                                                                                                                                                                                           | PAO                                                                | STREET<br>27 GREEN WALK                                                                                                                                                                                                                                                                                                                                                 | TOWN POSTCODE<br>LONDON SE1 4TT